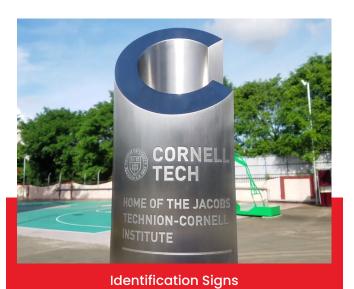

### DETAILS

**Directional Signs** 

**Regulatory Signs** 

Informational Signs

**Monument Wayfinding Signs** 