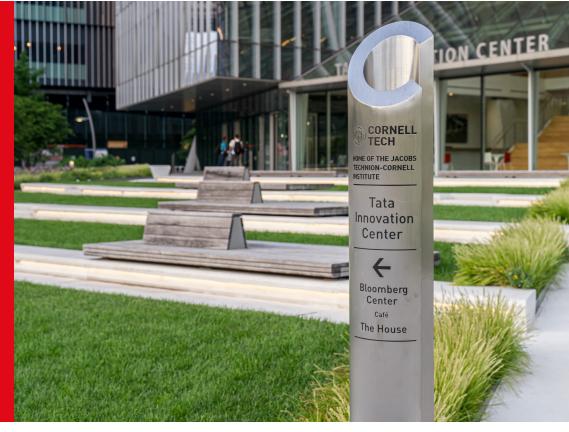

## **WAYFINDING SIGNS**

Designed for clear navigation, wayfinding signs guide people with directional, informational, and regulatory signage, ensuring accessibility and safety in public spaces.

### DETAILS

**Directional Signs** 

**Regulatory Signs** 

Informational Signs

**Monument Wayfinding Signs** 