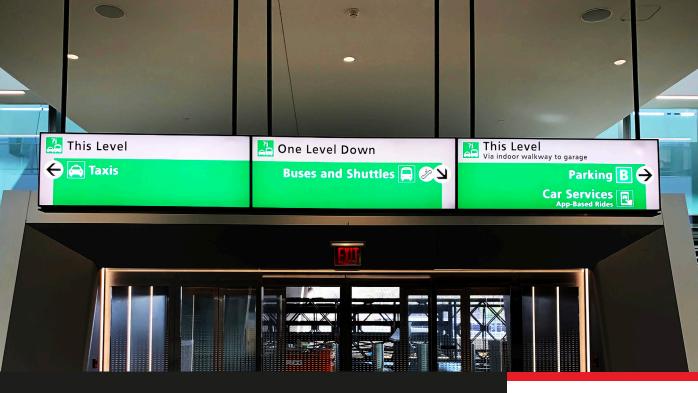

## **WAYFINDING SIGNS**

Designed for clear navigation, wayfinding signs guide people with directional, informational, and regulatory signage, ensuring accessibility and safety in public spaces.

### DETAILS

**Directional Signs** 

**Regulatory Signs** 

Informational Signs

**Monument Wayfinding Signs** 