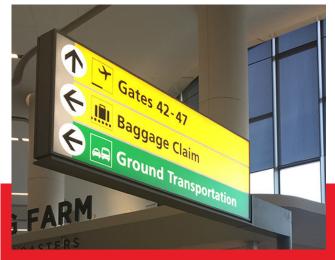

## **WAYFINDING SIGNS**

Designed for clear navigation, wayfinding signs guide people with directional, informational, and regulatory signage, ensuring accessibility and safety in public spaces.

### DETAILS

**Directional Signs** 

**Regulatory Signs** 

Informational Signs

**Monument Wayfinding Signs** 