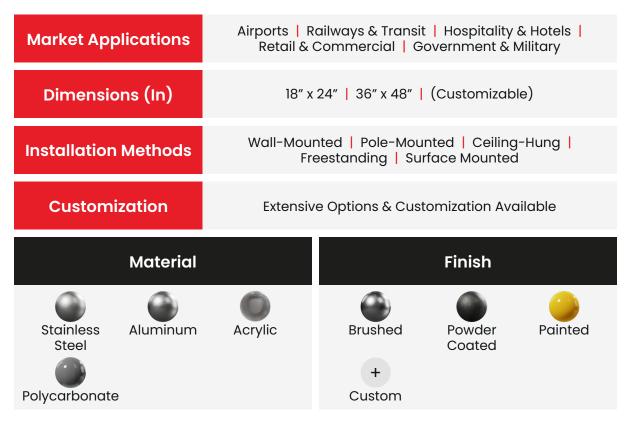

### DETAILS

**Directional Signs** 

**Regulatory Signs** 

Informational Signs

**Monument Wayfinding Signs** 