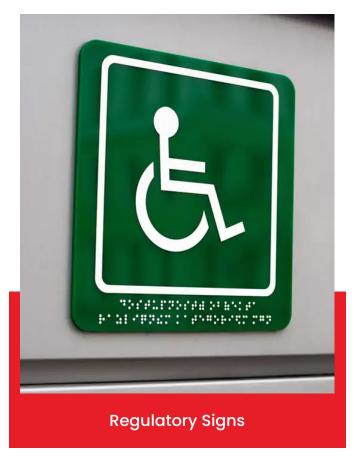

## **WAYFINDING SIGNS**

Designed for clear navigation, wayfinding signs guide people with directional, informational, and regulatory signage, ensuring accessibility and safety in public spaces.

## **ADA SIGNAGE**

ADA Signage ensures accessibility with compliant tactile lettering, braille, and high-contrast designs for easy readability in public spaces.

| Market Applications  | Hospitals   Airports   Government & Military  <br>Retail & Commercial   Residential & Mixed-Use |  |  |
|----------------------|-------------------------------------------------------------------------------------------------|--|--|
| Dimensions (In)      | 6" x 8"   18" x 24"   (Customizable)                                                            |  |  |
| Installation Methods | Wall-Mounted   Pole-Mounted   Door-Mounted   Freestanding   Surface Mounted                     |  |  |
| Customization        | Extensive Options & Customization Available                                                     |  |  |
| Material             | Finish                                                                                          |  |  |
| Aluminum Acrylic     | Brushed Matte Painted  + Custom                                                                 |  |  |