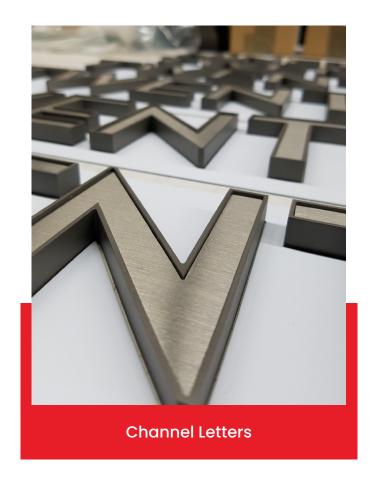

## **LOGO & LETTER SIGNS**

Logo & Letter Signs combine custom logos and lettering to create impactful branding, ideal for businesses, offices, and storefronts.

| Market Applications  | Retail & Commercial   Hospitality & Hotels  <br>Residential & Mixed-Use   Industrial & Warehouses |  |  |
|----------------------|---------------------------------------------------------------------------------------------------|--|--|
| Dimensions (In)      | 12" to 48" Letter Height (Customizable)                                                           |  |  |
| Installation Methods | Flush Mount   Raceway Mount   Backer Panel   Stud-Mounted                                         |  |  |
| Customization        | Extensive Options & Customization Available                                                       |  |  |
| Material             | Finish                                                                                            |  |  |
| Aluminum Acrylic     | Brushed Painted Custom                                                                            |  |  |