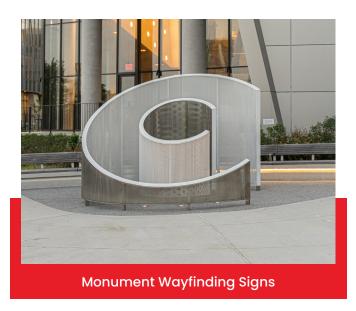

## **WAYFINDING SIGNS**

Designed for clear navigation, wayfinding signs guide people with directional, informational, and regulatory signage, ensuring accessibility and safety in public spaces.