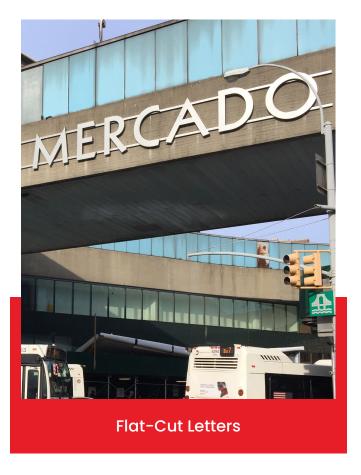

## **LOGO & LETTER SIGNS**

Logo & Letter Signs combine custom logos and lettering to create impactful branding, ideal for businesses, offices, and storefronts.

| Market Applications  | Retail & Commercial   Hospitality & Hotels  <br>Residential & Mixed-Use   Industrial & Warehouses |  |  |
|----------------------|---------------------------------------------------------------------------------------------------|--|--|
| Dimensions (In)      | 12" to 48" Letter Height (Customizable)                                                           |  |  |
| Installation Methods | Flush Mount   Raceway Mount   Backer Panel   Stud-Mounted                                         |  |  |
| Customization        | Extensive Options & Customization Available                                                       |  |  |
| Material             | Finish                                                                                            |  |  |
| Aluminum Acrylic     | Brushed Painted Custom                                                                            |  |  |