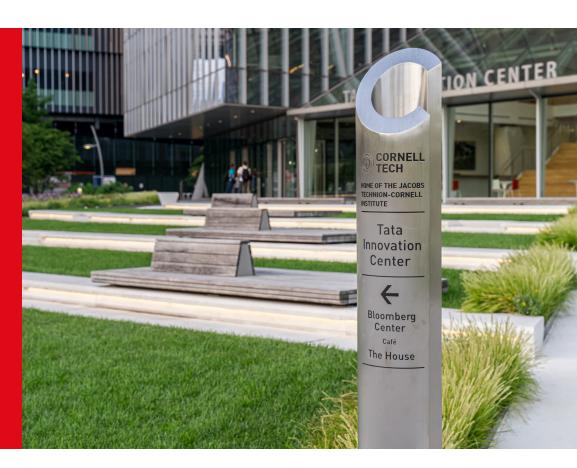

## **WAYFINDING SIGNS**

Designed for clear navigation, wayfinding signs guide people with directional, informational, and regulatory signage, ensuring accessibility and safety in public spaces.

## **DIRECTORIES**

Directories Signage helps visitors navigate spaces by displaying organized listings of locations, offices, or departments in buildings.

| Market App         | olications | Airports   Railways & Transit   Hospitality & Hotels  <br>Retail & Commercial   Government & Military |             |          |         |
|--------------------|------------|-------------------------------------------------------------------------------------------------------|-------------|----------|---------|
| Dimensio           | ons (In)   | 24" x 36"   48" x 72"   (Customizable)                                                                |             |          | le)     |
| Installation       | n Methods  | Wall-Mounted   Freestanding   Recessed  <br>Surface Mounted                                           |             |          |         |
| Custom             | ization    | Extensive Options & Customization Available                                                           |             |          |         |
|                    | Material   |                                                                                                       |             | Finish   |         |
| Stainless<br>Steel | Aluminum   | Glass                                                                                                 | Brushed     | Anodized | Painted |
| Acrylic            |            |                                                                                                       | +<br>Custom |          |         |