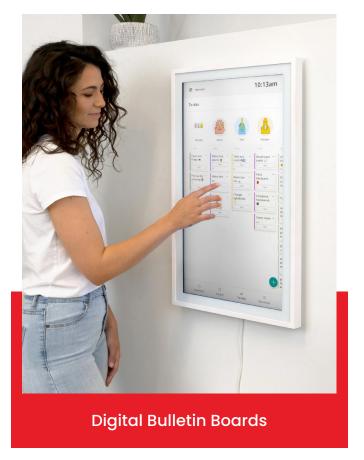

## **BULLETIN BOARD**

Bulletin Signage provides space for notices, announcements, or updates, available in cork, magnetic, or digital formats for various settings.

| Market Applications  | Government & Military   Industrial & Warehouses   Schools & Universities   Offices |  |  |
|----------------------|------------------------------------------------------------------------------------|--|--|
| Dimensions (In)      | 24" x 36"   48" x 96"   (Customizable)                                             |  |  |
| Installation Methods | Wall-Mounted   Freestanding   Enclosed Cabinet   Recessed Mount                    |  |  |
| Customization        | Extensive Options & Customization Available                                        |  |  |
| Material             | Finish                                                                             |  |  |