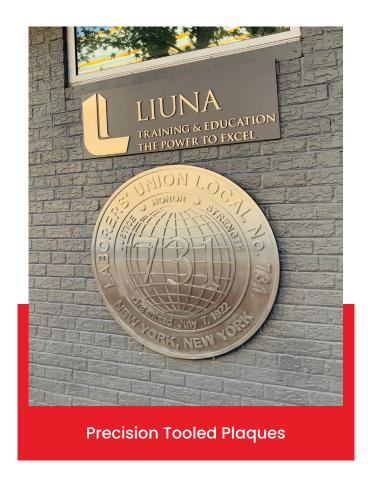

## **PLAQUES**

Plaques are engraved or cast displays used for recognition, dedication, or signage, available in metal, acrylic, or stone for lasting impressions.

| Market Applications     | Government & Military   Hospitality & Hotels  <br>Retail & Commercial   Industrial & Warehouses |  |  |
|-------------------------|-------------------------------------------------------------------------------------------------|--|--|
| Dimensions (In)         | 8" x 10"   24" x 36"   (Customizable)                                                           |  |  |
| Installation Methods    | Wall-Mounted   Pole-Mounted   Flush Mount  <br>Stand-Off Mounted                                |  |  |
| Customization           | Extensive Options & Customization Available                                                     |  |  |
| Material                | Finish                                                                                          |  |  |
| Stainless Steel Acrylic | Brass Oxidized Painted Brushed  + Custom                                                        |  |  |