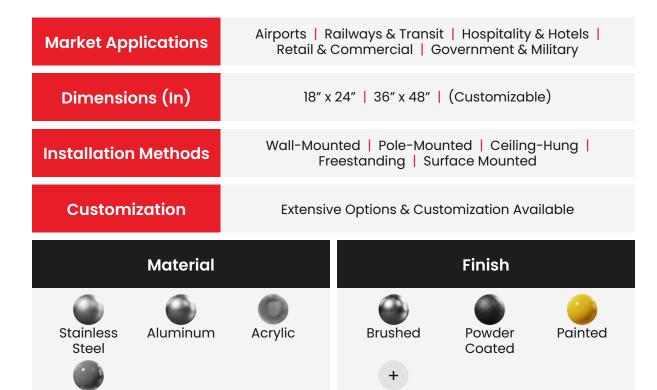

## **SIGN BOXES**

Sign Boxes are enclosed illuminated or non-illuminated signs that enhance visibility and branding for businesses, storefronts, and public spaces.

| Market Applications  | Retail & Commercial   Hospitality & Hotels  <br>Residential & Mixed-Use   Government & Military |  |  |
|----------------------|-------------------------------------------------------------------------------------------------|--|--|
| Dimensions (In)      | 24" x 36"   48" x 96"   (Customizable)                                                          |  |  |
| Installation Methods | Wall-Mounted   Pole-Mounted   Ceiling-Hung  <br>Freestanding                                    |  |  |
| Customization        | Extensive Options & Customization Available                                                     |  |  |
| Material             | Finish                                                                                          |  |  |
| Aluminum Acrylic     | Glossy Powder Matte Coated                                                                      |  |  |