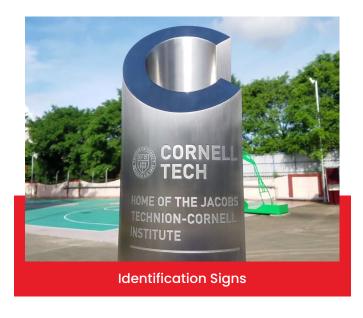

## **WAYFINDING SIGNS**

Designed for clear navigation, wayfinding signs guide people with directional, informational, and regulatory signage, ensuring accessibility and safety in public spaces.