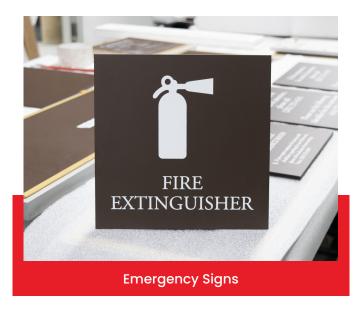

## **WAYFINDING SIGNS**

Designed for clear navigation, wayfinding signs guide people with directional, informational, and regulatory signage, ensuring accessibility and safety in public spaces.