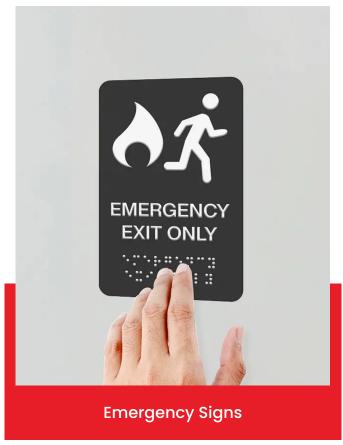

## **ADA SIGNAGE**

ADA Signage ensures accessibility with compliant tactile lettering, braille, and high-contrast designs for easy readability in public spaces.

| Market Applications  | Hospitals   Airports   Government & Military  <br>Retail & Commercial   Residential & Mixed-Use |  |  |
|----------------------|-------------------------------------------------------------------------------------------------|--|--|
| Dimensions (In)      | 6" x 8"   18" x 24"   (Customizable)                                                            |  |  |
| Installation Methods | Wall-Mounted   Pole-Mounted   Door-Mounted   Freestanding   Surface Mounted                     |  |  |
| Customization        | Extensive Options & Customization Available                                                     |  |  |
| Material             | Finish                                                                                          |  |  |
| Aluminum Acrylic     | Brushed Matte Painted  + Custom                                                                 |  |  |