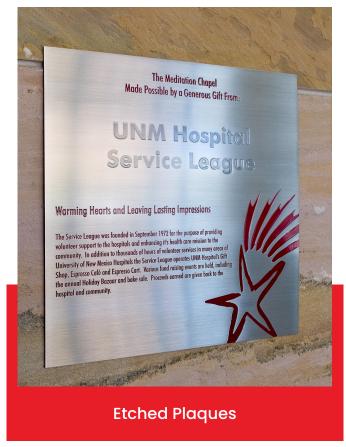

## **PLAQUES**

Plaques are engraved or cast displays used for recognition, dedication, or signage, available in metal, acrylic, or stone for lasting impressions.

| Market Applications     | Government & Military   Hospitality & Hotels  <br>Retail & Commercial   Industrial & Warehouses |  |  |
|-------------------------|-------------------------------------------------------------------------------------------------|--|--|
| Dimensions (In)         | 8" x 10"   24" x 36"   (Customizable)                                                           |  |  |
| Installation Methods    | Wall-Mounted   Pole-Mounted   Flush Mount  <br>Stand-Off Mounted                                |  |  |
| Customization           | Extensive Options & Customization Available                                                     |  |  |
| Material                | Finish                                                                                          |  |  |
| Stainless Steel Acrylic | Brass Oxidized Painted Brushed  + Custom                                                        |  |  |