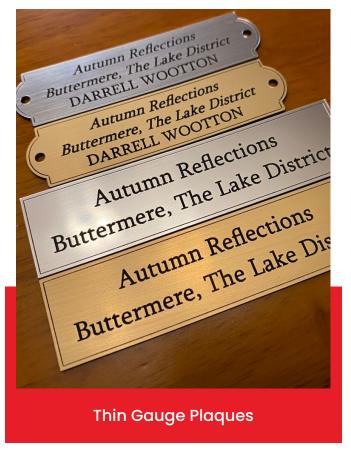

## **PLAQUES**

Plaques are engraved or cast displays used for recognition, dedication, or signage, available in metal, acrylic, or stone for lasting impressions.

| Market Applications     | Government & Military   Hospitality & Hotels  <br>Retail & Commercial   Industrial & Warehouses |  |  |
|-------------------------|-------------------------------------------------------------------------------------------------|--|--|
| Dimensions (In)         | 8" x 10"   24" x 36"   (Customizable)                                                           |  |  |
| Installation Methods    | Wall-Mounted   Pole-Mounted   Flush Mount  <br>Stand-Off Mounted                                |  |  |
| Customization           | Extensive Options & Customization Available                                                     |  |  |
| Material                | Finish                                                                                          |  |  |
| Stainless Steel Acrylic | Brass Oxidized Painted Brushed  + Custom                                                        |  |  |