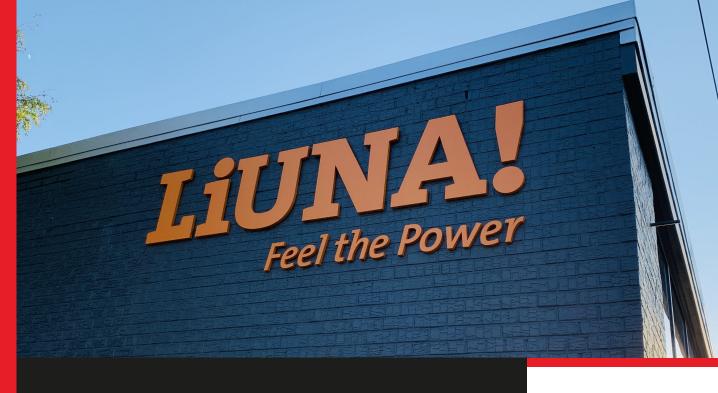

## **LOGO & LETTER SIGNS**

Logo & Letter Signs combine custom logos and lettering to create impactful branding, ideal for businesses, offices, and storefronts.

| Market Applications  | Retail & Commercial   Hospitality & Hotels  <br>Residential & Mixed-Use   Industrial & Warehouses |  |  |
|----------------------|---------------------------------------------------------------------------------------------------|--|--|
| Dimensions (In)      | 12" to 48" Letter Height (Customizable)                                                           |  |  |
| Installation Methods | Flush Mount   Raceway Mount   Backer Panel   Stud-Mounted                                         |  |  |
| Customization        | Extensive Options & Customization Available                                                       |  |  |
| Material             | Finish                                                                                            |  |  |
| Aluminum Acrylic     | Brushed Painted Custom                                                                            |  |  |