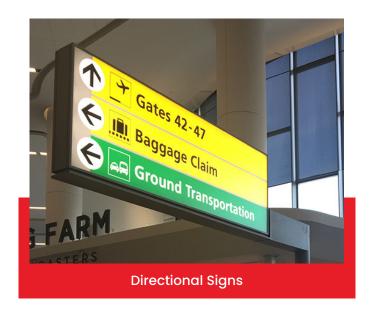

## **WAYFINDING SIGNS**

Designed for clear navigation, wayfinding signs guide people with directional, informational, and regulatory signage, ensuring accessibility and safety in public spaces.