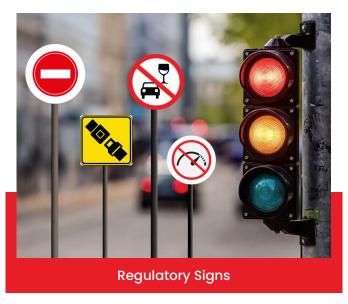

## **WAYFINDING SIGNS**

Designed for clear navigation, wayfinding signs guide people with directional, informational, and regulatory signage, ensuring accessibility and safety in public spaces.