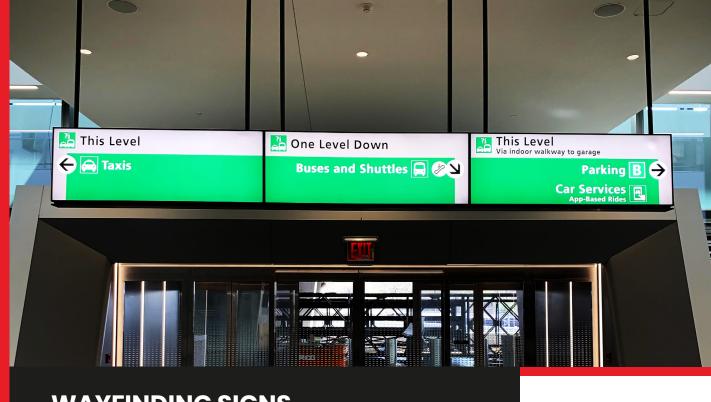

## **WAYFINDING SIGNS**

Designed for clear navigation, wayfinding signs guide people with directional, informational, and regulatory signage, ensuring accessibility and safety in public spaces.