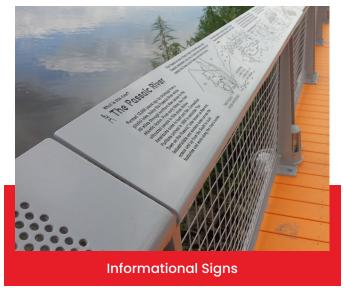

## **WAYFINDING SIGNS**

Designed for clear navigation, wayfinding signs guide people with directional, informational, and regulatory signage, ensuring accessibility and safety in public spaces.