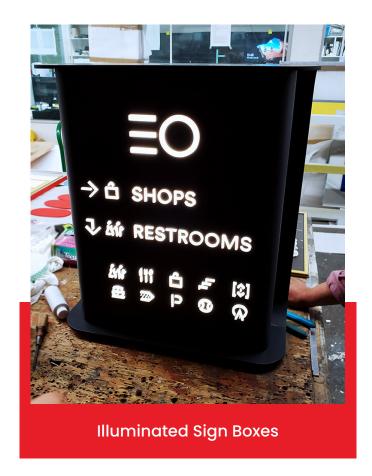

## **SIGN BOXES**

Sign Boxes are enclosed illuminated or non-illuminated signs that enhance visibility and branding for businesses, storefronts, and public spaces.

| Market Applications  | Retail & Commercial   Hospitality & Hotels  <br>Residential & Mixed-Use   Government & Military |  |  |
|----------------------|-------------------------------------------------------------------------------------------------|--|--|
| Dimensions (In)      | 24" x 36"   48" x 96"   (Customizable)                                                          |  |  |
| Installation Methods | Wall-Mounted   Pole-Mounted   Ceiling-Hung  <br>Freestanding                                    |  |  |
| Customization        | Extensive Options & Customization Available                                                     |  |  |
| Material             | Finish                                                                                          |  |  |
| Aluminum Acrylic     | Glossy Powder Matte Coated                                                                      |  |  |