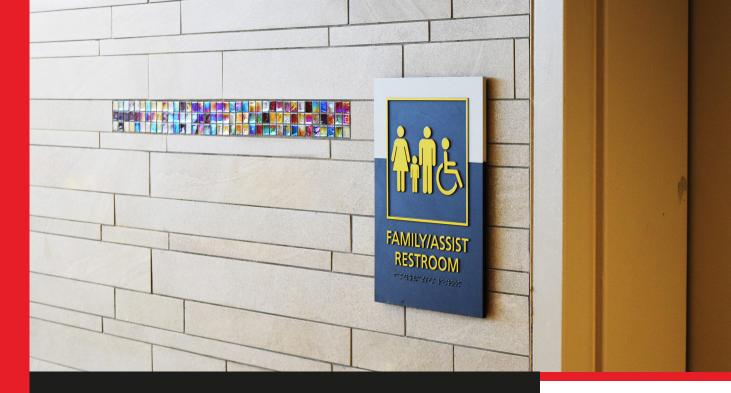

## **ADA SIGNAGE**

ADA Signage ensures accessibility with compliant tactile lettering, braille, and high-contrast designs for easy readability in public spaces.

| Market Applications  | Hospitals   Airports   Government & Military  <br>Retail & Commercial   Residential & Mixed-Use |  |  |
|----------------------|-------------------------------------------------------------------------------------------------|--|--|
| Dimensions (In)      | 6" x 8"   18" x 24"   (Customizable)                                                            |  |  |
| Installation Methods | Wall-Mounted   Pole-Mounted   Door-Mounted   Freestanding   Surface Mounted                     |  |  |
| Customization        | Extensive Options & Customization Available                                                     |  |  |
| Material             | Finish                                                                                          |  |  |
| Aluminum Acrylic     | Brushed Matte Painted  + Custom                                                                 |  |  |