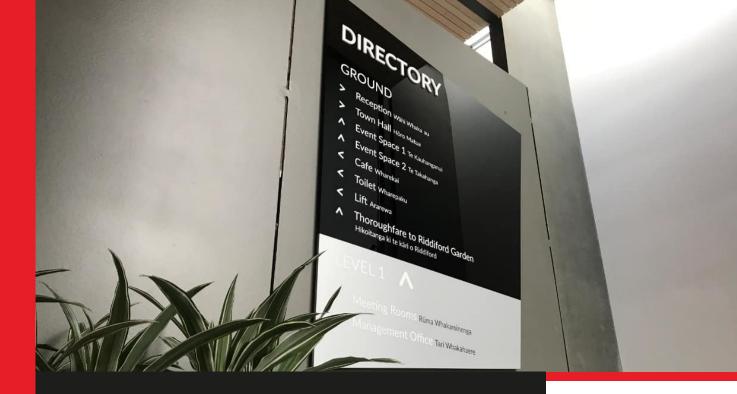

## **DIRECTORIES**

Directories Signage helps visitors navigate spaces by displaying organized listings of locations, offices, or departments in buildings.

| Market App         | olications | Airports   Railways & Transit   Hospitality & Hotels  <br>Retail & Commercial   Government & Military |             |          |         |
|--------------------|------------|-------------------------------------------------------------------------------------------------------|-------------|----------|---------|
| Dimensio           | ons (In)   | 24" x 36"   48" x 72"   (Customizable)                                                                |             |          | le)     |
| Installation       | n Methods  | Wall-Mounted   Freestanding   Recessed  <br>Surface Mounted                                           |             |          |         |
| Custom             | ization    | Extensive Options & Customization Available                                                           |             |          |         |
|                    | Material   |                                                                                                       |             | Finish   |         |
| Stainless<br>Steel | Aluminum   | Glass                                                                                                 | Brushed     | Anodized | Painted |
| Acrylic            |            |                                                                                                       | +<br>Custom |          |         |