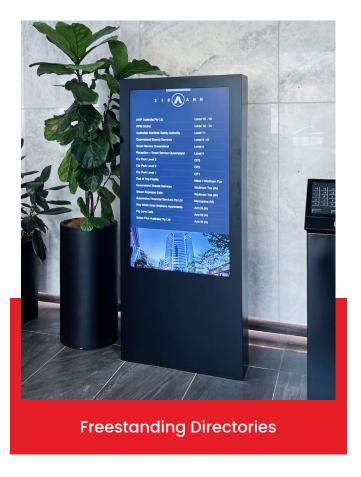

## **DIRECTORIES**

Directories Signage helps visitors navigate spaces by displaying organized listings of locations, offices, or departments in buildings.

| Market App         | olications | Airports   Railways & Transit   Hospitality & Hotels  <br>Retail & Commercial   Government & Military |             |          |         |
|--------------------|------------|-------------------------------------------------------------------------------------------------------|-------------|----------|---------|
| Dimensio           | ons (In)   | 24" x 36"   48" x 72"   (Customizable)                                                                |             |          | le)     |
| Installation       | n Methods  | Wall-Mounted   Freestanding   Recessed  <br>Surface Mounted                                           |             |          |         |
| Custom             | ization    | Extensive Options & Customization Available                                                           |             |          |         |
|                    | Material   |                                                                                                       |             | Finish   |         |
| Stainless<br>Steel | Aluminum   | Glass                                                                                                 | Brushed     | Anodized | Painted |
| Acrylic            |            |                                                                                                       | +<br>Custom |          |         |