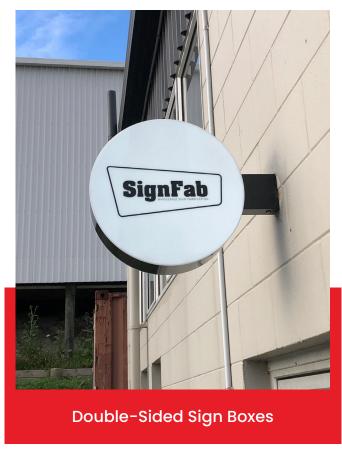

## **SIGN BOXES**

Sign Boxes are enclosed illuminated or non-illuminated signs that enhance visibility and branding for businesses, storefronts, and public spaces.

| Market Applications  | Retail & Commercial   Hospitality & Hotels  <br>Residential & Mixed-Use   Government & Military |  |  |
|----------------------|-------------------------------------------------------------------------------------------------|--|--|
| Dimensions (In)      | 24" x 36"   48" x 96"   (Customizable)                                                          |  |  |
| Installation Methods | Wall-Mounted   Pole-Mounted   Ceiling-Hung  <br>Freestanding                                    |  |  |
| Customization        | Extensive Options & Customization Available                                                     |  |  |
| Material             | Finish                                                                                          |  |  |
| Aluminum Acrylic     | Glossy Powder Matte Coated                                                                      |  |  |