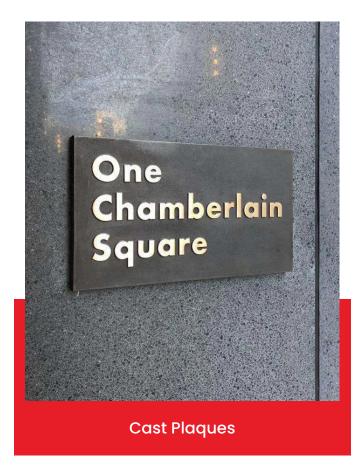

## **PLAQUES**

Plaques are engraved or cast displays used for recognition, dedication, or signage, available in metal, acrylic, or stone for lasting impressions.

| Market Applications     | Government & Military   Hospitality & Hotels  <br>Retail & Commercial   Industrial & Warehouses |  |  |
|-------------------------|-------------------------------------------------------------------------------------------------|--|--|
| Dimensions (In)         | 8" x 10"   24" x 36"   (Customizable)                                                           |  |  |
| Installation Methods    | Wall-Mounted   Pole-Mounted   Flush Mount  <br>Stand-Off Mounted                                |  |  |
| Customization           | Extensive Options & Customization Available                                                     |  |  |
| Material                | Finish                                                                                          |  |  |
| Stainless Steel Acrylic | Brass Oxidized Painted Brushed  + Custom                                                        |  |  |