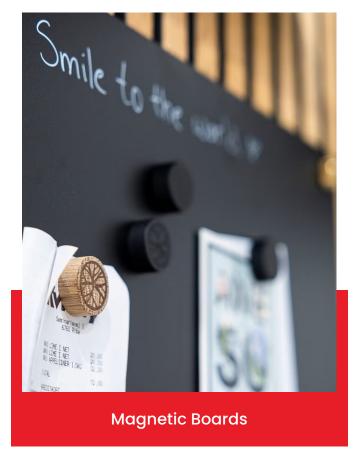

## **BULLETIN BOARD**

Bulletin Signage provides space for notices, announcements, or updates, available in cork, magnetic, or digital formats for various settings.

| Market Applications  | Government & Military   Industrial & Warehouses   Schools & Universities   Offices |  |  |
|----------------------|------------------------------------------------------------------------------------|--|--|
| Dimensions (In)      | 24" x 36"   48" x 96"   (Customizable)                                             |  |  |
| Installation Methods | Wall-Mounted   Freestanding   Enclosed Cabinet   Recessed Mount                    |  |  |
| Customization        | Extensive Options & Customization Available                                        |  |  |
| Material             | Finish                                                                             |  |  |