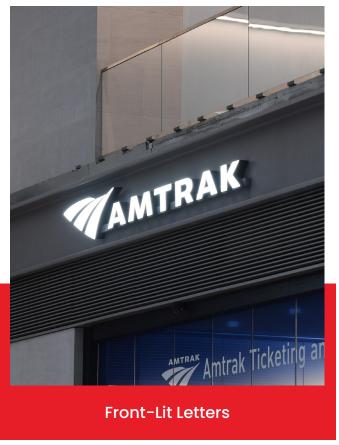

## **LOGO & LETTER SIGNS**

Logo & Letter Signs combine custom logos and lettering to create impactful branding, ideal for businesses, offices, and storefronts.

| Market Applications  | Retail & Commercial   Hospitality & Hotels  <br>Residential & Mixed-Use   Industrial & Warehouses |  |  |
|----------------------|---------------------------------------------------------------------------------------------------|--|--|
| Dimensions (In)      | 12" to 48" Letter Height (Customizable)                                                           |  |  |
| Installation Methods | Flush Mount   Raceway Mount   Backer Panel   Stud-Mounted                                         |  |  |
| Customization        | Extensive Options & Customization Available                                                       |  |  |
| Material             | Finish                                                                                            |  |  |
| Aluminum Acrylic     | Brushed Painted Custom                                                                            |  |  |