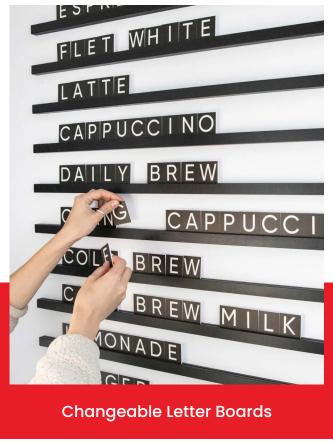

## **BULLETIN BOARD**

Bulletin Signage provides space for notices, announcements, or updates, available in cork, magnetic, or digital formats for various settings.

| Market Applications  | Government & Military   Industrial & Warehouses   Schools & Universities   Offices |  |  |
|----------------------|------------------------------------------------------------------------------------|--|--|
| Dimensions (In)      | 24" x 36"   48" x 96"   (Customizable)                                             |  |  |
| Installation Methods | Wall-Mounted   Freestanding   Enclosed Cabinet   Recessed Mount                    |  |  |
| Customization        | Extensive Options & Customization Available                                        |  |  |
| Material             | Finish                                                                             |  |  |