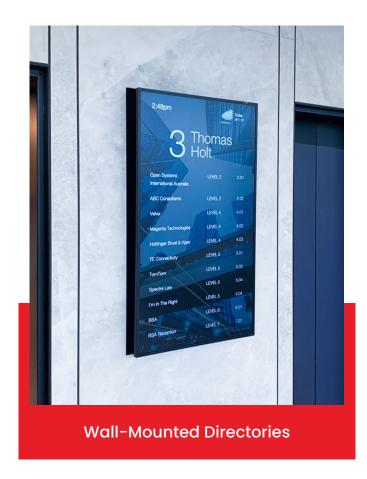

## **DIRECTORIES**

Directories Signage helps visitors navigate spaces by displaying organized listings of locations, offices, or departments in buildings.

| Market App         | olications | Airports   Railways & Transit   Hospitality & Hotels  <br>Retail & Commercial   Government & Military |             |          |         |
|--------------------|------------|-------------------------------------------------------------------------------------------------------|-------------|----------|---------|
| Dimensio           | ons (In)   | 24" x 36"   48" x 72"   (Customizable)                                                                |             |          | le)     |
| Installation       | n Methods  | Wall-Mounted   Freestanding   Recessed  <br>Surface Mounted                                           |             |          |         |
| Custom             | ization    | Extensive Options & Customization Available                                                           |             |          |         |
|                    | Material   |                                                                                                       |             | Finish   |         |
| Stainless<br>Steel | Aluminum   | Glass                                                                                                 | Brushed     | Anodized | Painted |
| Acrylic            |            |                                                                                                       | +<br>Custom |          |         |