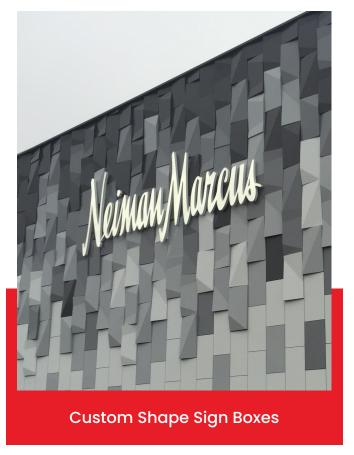

## **SIGN BOXES**

Sign Boxes are enclosed illuminated or non-illuminated signs that enhance visibility and branding for businesses, storefronts, and public spaces.

| Market Applications  | Retail & Commercial   Hospitality & Hotels  <br>Residential & Mixed-Use   Government & Military |  |  |
|----------------------|-------------------------------------------------------------------------------------------------|--|--|
| Dimensions (In)      | 24" x 36"   48" x 96"   (Customizable)                                                          |  |  |
| Installation Methods | Wall-Mounted   Pole-Mounted   Ceiling-Hung  <br>Freestanding                                    |  |  |
| Customization        | Extensive Options & Customization Available                                                     |  |  |
| Material             | Finish                                                                                          |  |  |
| Aluminum Acrylic     | Glossy Powder Matte Coated                                                                      |  |  |