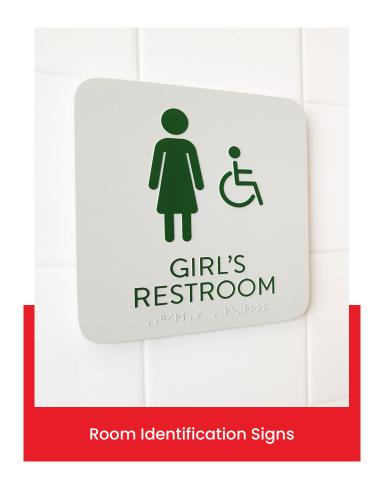

## **ADA SIGNAGE**

ADA Signage ensures accessibility with compliant tactile lettering, braille, and high-contrast designs for easy readability in public spaces.

| Market Applications  | Hospitals   Airports   Government & Military  <br>Retail & Commercial   Residential & Mixed-Use |  |  |
|----------------------|-------------------------------------------------------------------------------------------------|--|--|
| Dimensions (In)      | 6" x 8"   18" x 24"   (Customizable)                                                            |  |  |
| Installation Methods | Wall-Mounted   Pole-Mounted   Door-Mounted   Freestanding   Surface Mounted                     |  |  |
| Customization        | Extensive Options & Customization Available                                                     |  |  |
| Material             | Finish                                                                                          |  |  |
| Aluminum Acrylic     | Brushed Matte Painted  + Custom                                                                 |  |  |