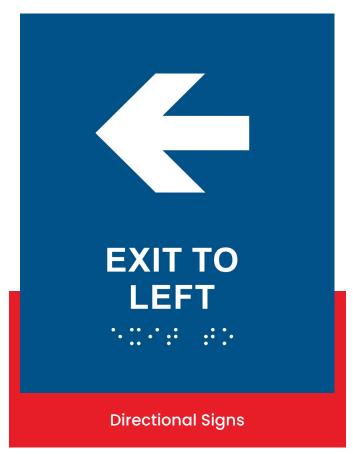

## **ADA SIGNAGE**

ADA Signage ensures accessibility with compliant tactile lettering, braille, and high-contrast designs for easy readability in public spaces.

| Market Applications  | Hospitals   Airports   Government & Military  <br>Retail & Commercial   Residential & Mixed-Use |  |  |
|----------------------|-------------------------------------------------------------------------------------------------|--|--|
| Dimensions (In)      | 6" x 8"   18" x 24"   (Customizable)                                                            |  |  |
| Installation Methods | Wall-Mounted   Pole-Mounted   Door-Mounted   Freestanding   Surface Mounted                     |  |  |
| Customization        | Extensive Options & Customization Available                                                     |  |  |
| Material             | Finish                                                                                          |  |  |
| Aluminum Acrylic     | Brushed Matte Painted  + Custom                                                                 |  |  |