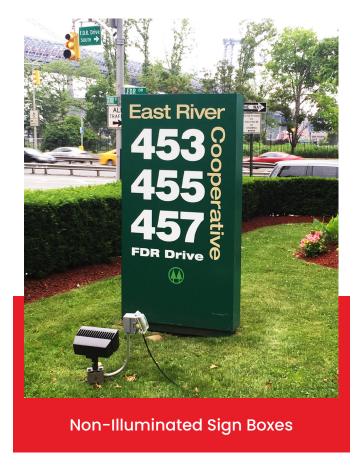

## **SIGN BOXES**

Sign Boxes are enclosed illuminated or non-illuminated signs that enhance visibility and branding for businesses, storefronts, and public spaces.

| Market Applications  | Retail & Commercial   Hospitality & Hotels  <br>Residential & Mixed-Use   Government & Military |  |  |
|----------------------|-------------------------------------------------------------------------------------------------|--|--|
| Dimensions (In)      | 24" x 36"   48" x 96"   (Customizable)                                                          |  |  |
| Installation Methods | Wall-Mounted   Pole-Mounted   Ceiling-Hung  <br>Freestanding                                    |  |  |
| Customization        | Extensive Options & Customization Available                                                     |  |  |
| Material             | Finish                                                                                          |  |  |
| Aluminum Acrylic     | Glossy Powder Matte Coated                                                                      |  |  |