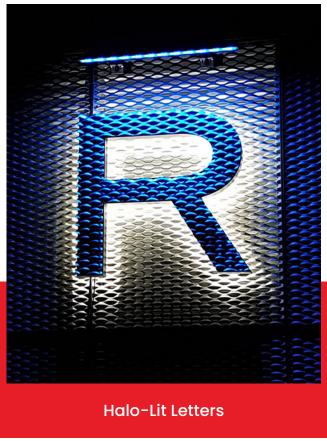

## **LOGO & LETTER SIGNS**

Logo & Letter Signs combine custom logos and lettering to create impactful branding, ideal for businesses, offices, and storefronts.

| Market Applications  | Retail & Commercial   Hospitality & Hotels  <br>Residential & Mixed-Use   Industrial & Warehouses |  |  |
|----------------------|---------------------------------------------------------------------------------------------------|--|--|
| Dimensions (In)      | 12" to 48" Letter Height (Customizable)                                                           |  |  |
| Installation Methods | Flush Mount   Raceway Mount   Backer Panel   Stud-Mounted                                         |  |  |
| Customization        | Extensive Options & Customization Available                                                       |  |  |
| Material             | Finish                                                                                            |  |  |
| Aluminum Acrylic     | Brushed Painted Custom                                                                            |  |  |