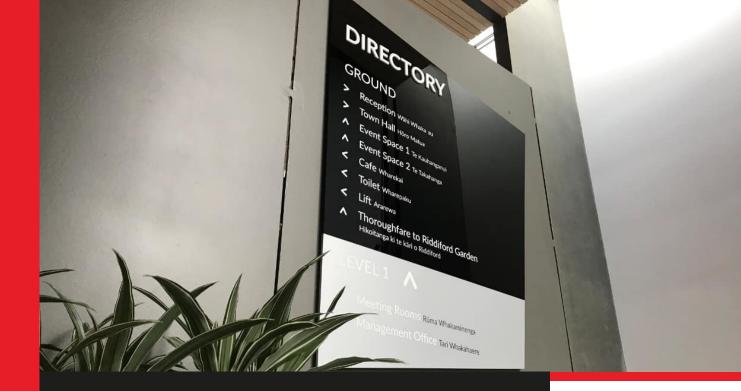

## **DIRECTORIES**

Directories Signage helps visitors navigate spaces by displaying organized listings of locations, offices, or departments in buildings.