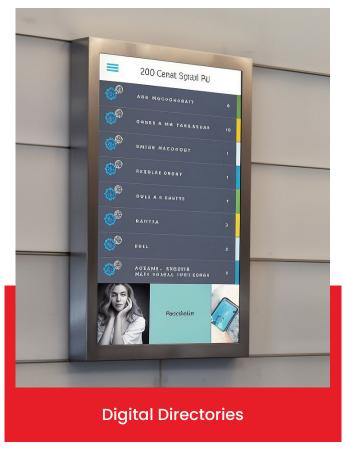

## **DIRECTORIES**

Directories Signage helps visitors navigate spaces by displaying organized listings of locations, offices, or departments in buildings.