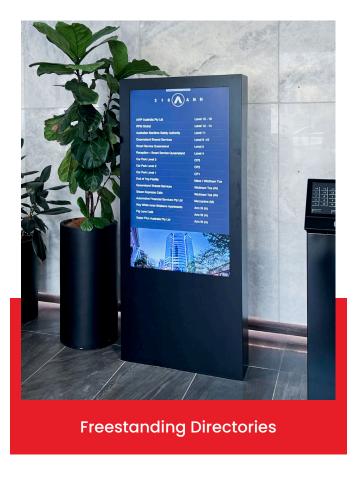

## **DIRECTORIES**

Directories Signage helps visitors navigate spaces by displaying organized listings of locations, offices, or departments in buildings.