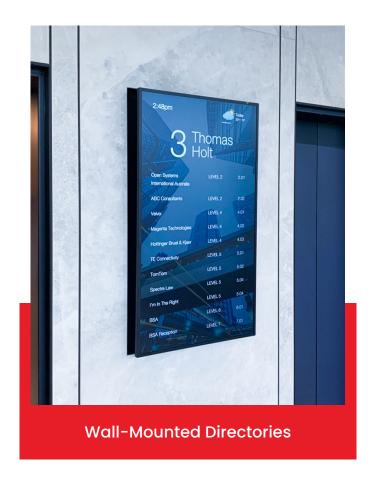

## **DIRECTORIES**

Directories Signage helps visitors navigate spaces by displaying organized listings of locations, offices, or departments in buildings.